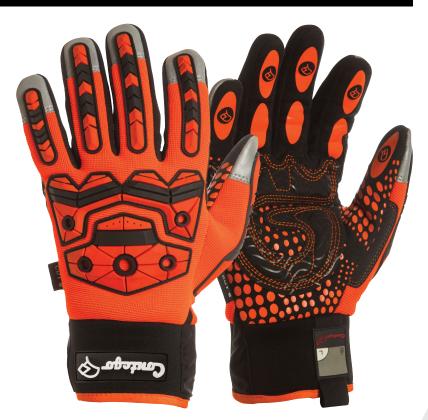

## JABIRU 360 C5 IMPACT GLOVE

## **FEATURES & BENEFITS**

- Reflective material for high visibility conditions
- Impact finger / knuckle strap / back guard provide extra protection
- Stretch spandex material provides breathability and a comfortable fit
- Neoprene cuff snug fit, easy to remove
- EN388 CUT 5 level back liner provides 100% cut resistance coverage
- Synthetic leather palm with CUT 5 level palm liner provides cut resistance
- Reinforced textured palm pads and fingertips for better grip / durability
- ID badge and pull tab provides security and easy donning